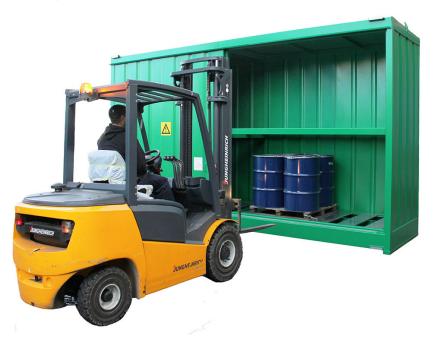

## Secure Drum/IBC Store - DPU32-8

Backed by our 20 year structural guarantee\*

The base of this bunded store is manufactured from 3mm mild steel sheet with RHS cross members and pressed ribs. The corner posts, shelf frames and main rails are all made from rolled hollow section. The back, sides and door are pressed from 2mm mild steel sheet (corrugated as required for additional strength) while the roof is pressed with suitable bracing). The store is welded around the perimeter (sump fully seam welded), fitted with crane lifting points (maximum 2000 kilos per lift point), double sliding doors and the unit is shot blasted before being painted.

## \*Details available on request

| Size             | 5920mm L x 1500mm W x 3295mm H at highest point |
|------------------|-------------------------------------------------|
| N° of containers | 32 x 205ltr or 8 x 1000ltr                      |
| Sump capacity    | 2200ltr                                         |
| Shelf space      | 1350mm                                          |
| Colour           | Green RAL 6029                                  |
| Tare weight      | 1970kg                                          |

Note: The "floor" area above the sump in the drum store areas are covered with galvanised steel channel sections so that loose drums or pallets can be stored directly on to them, while the upper shelf is an open, box section construction designed to support pallets. Grid mesh shelving is available for the upper shelf as a chargeable option for those who wish to have it fitted with a full "floor". Please contact us for further information.